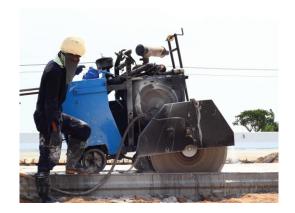

x 3000mm depth

### DIAMOND WALL CUTTING





#### WALL CUTTING APPLICATIONS ON RCC WALL AND SLAB

**Diamond Wall Sawing for RCC Slab Openings** 

## DIAMOND







#### WIRE CUTTING APPLICATIONS

Diamond Wire Sawing for RCC Large Cutting Sizes

## REBAR FIXING

ON RCC STRUCTURES





#### CORE DRILLING AND REBAR FIXING

Rebar Fixing on RCC Column and Floor with Fischer Chemical Mortar

## MECH AND

CHEM ANCHORS FIXINGS





DRILLING & MECHANICAL ANCHOR BOLTS FIXING ON RCC WALL

Drilling, Mechanical and Chemical Anchor Bolts Fixing on RCC Wall

## REBAR SCANNING & DEMOLITION





**REBAR SCANNING & DEMOLITION APPLICATIONS** 

Rebar Scanning on RCC Slab and Concrete Demolition

### UNDER WATER

APPLICATIONS





UNDERWATER DRILLING

## CORE DRILLING

AND CHEMICAL ANCHORING



# FLOOR SAW







## STITCH