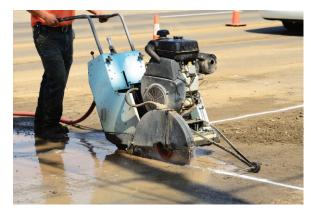

000mm depth

### DIAMOND WALL CUTTING





#### WALL CUTTING APPLICATIONS ON RCC WALL AND SLAB

**Diamond Wall Sawing for RCC Slab Openings** 

## DIAMOND







#### WIRE CUTTING APPLICATIONS

Diamond Wire Sawing for RCC Large Cutting Sizes

## REBAR FIXING

ON RCC STRUCTURES





#### CORE DRILLING AND REBAR FIXING

Rebar Fixing on RCC Column and Floor with Fischer Chemical Mortar

## MECH AND

CHEM ANCHORS FIXINGS





DRILLING & MECHANICAL ANCHOR BOLTS FIXING ON RCC WALL

Drilling, Mechanical and Chemical Anchor Bolts Fixing on RCC Wall

## REBAR SCANNING & DEMOLITION





**REBAR SCANNING & DEMOLITION APPLICATIONS** 

Rebar Scanning on RCC Slab and Concrete Demolition

### UNDER WATER

APPLICATIONS





UNDERWATER DRILLING

## CORE DRILLING

AND CHEMICAL ANCHORING



# FLOOR SAW







## STITCH