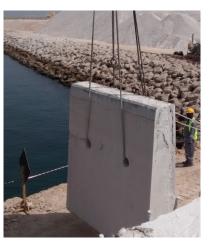

## DIAMOND







#### CORE CUTTING APPLICATIONS FOR SPECIAL JOB WORK

- Overhead Coring -102mm x 300mm depth
- Longer Deep Coring on RCC Piles
  - 102mm x 3000mm depth
- Longer Deep Coring on RCC Foundation
- 77mm x 3000mm depth

### DIAMOND WALL CUTTING





#### WALL CUTTING APPLICATIONS ON RCC WALL AND SLAB

**Diamond Wall Sawing for RCC Slab Openings** 

## DIAMOND







#### WIRE CUTTING APPLICATIONS

Diamond Wire Sawing for RCC Large Cutting Sizes

## REBAR FIXING

ON RCC STRUCTURES





#### CORE DRILLING AND REBAR FIXING

Rebar Fixing on RCC Column and Floor with Fischer Chemical Mortar

## MECH AND

CHEM ANCHORS FIXINGS





DRILLING & MECHANICAL ANCHOR BOLTS FIXING ON RCC WALL

Drilling, Mechanical and Chemical Anchor Bolts Fixing on RCC Wall

## REBAR SCANNING & DEMOLITION





**REBAR SCANNING & DEMOLITION APPLICATIONS** 

Rebar Scanning on RCC Slab and Concrete Demolition

### UNDER WATER

APPLICATIONS





UNDERWATER DRILLING

## CORE DRILLING

AND CHEMICAL ANCHORING



# FLOOR SAW







## STITCH