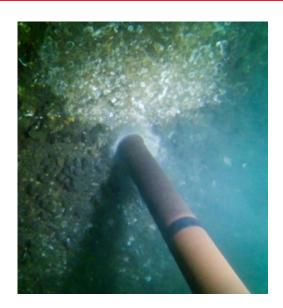

n RCC Piles
  - 102mm x 3000mm depth
- Longer Deep Coring on RCC Foundation
- 77mm x 3000mm depth

### DIAMOND WALL CUTTING





#### WALL CUTTING APPLICATIONS ON RCC WALL AND SLAB

**Diamond Wall Sawing for RCC Slab Openings** 

## DIAMOND







#### WIRE CUTTING APPLICATIONS

Diamond Wire Sawing for RCC Large Cutting Sizes

## REBAR FIXING

ON RCC STRUCTURES





#### CORE DRILLING AND REBAR FIXING

Rebar Fixing on RCC Column and Floor with Fischer Chemical Mortar

## MECH AND

CHEM ANCHORS FIXINGS





DRILLING & MECHANICAL ANCHOR BOLTS FIXING ON RCC WALL

Drilling, Mechanical and Chemical Anchor Bolts Fixing on RCC Wall

## REBAR SCANNING & DEMOLITION





**REBAR SCANNING & DEMOLITION APPLICATIONS** 

Rebar Scanning on RCC Slab and Concrete Demolition

### UNDER WATER

APPLICATIONS





UNDERWATER DRILLING

## CORE DRILLING

AND CHEMICAL ANCHORING



# FLOOR SAW







## STITCH