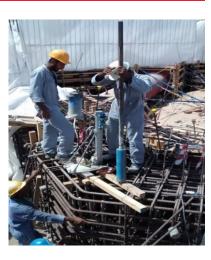

#### CORE DRILLING AND REBAR FIXING

Rebar Fixing on RCC Column and Floor with Fischer Chemical Mortar