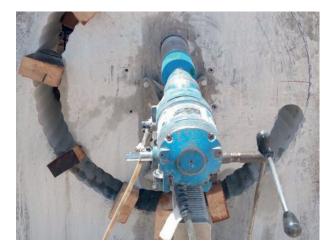

### DIAMOND WALL CUTTING

#### WIRE CUTTING APPLICATIONS

Diamond Wire Sawing for RCC Large Cutting Sizes