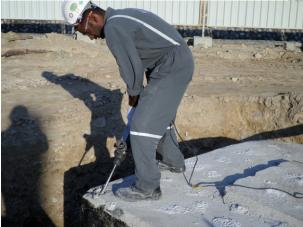

## DIAMOND







#### CORE CUTTING APPLICATIONS FOR SPECIAL JOB WORK

- Overhead Coring -102mm x 300mm depth
- Longer Deep Coring on RCC Piles
  - 102mm x 3000mm depth
- Longer Deep Coring on RCC Foundation
- 77mm x 3000mm depth

### DIAMOND WALL CUTTING





#### WALL CUTTING APPLICATIONS ON RCC WALL AND SLAB

**Diamond Wall Sawing for RCC Slab Openings** 

## DIAMOND







#### WIRE CUTTING APPLICATIONS

Diamond Wire Sawing for RCC Large Cutting Sizes

## REBAR FIXING

ON RCC STRUCTURES





#### CORE DRILLING AND REBAR FIXING

Rebar Fixing on RCC Column and Floor with Fischer Chemical Mortar

## MECH AND

CHEM ANCHORS FIXINGS





DRILLING & MECHANICAL ANCHOR BOLTS FIXING ON RCC WALL

Drilling, Mechanical and Chemical Anchor Bolts Fixing on RCC Wall

## REBAR SCANNING & DEMOLITION





**REBAR SCANNING & DEMOLITION APPLICATIONS** 

Rebar Scanning on RCC Slab and Concrete Demolition

### UNDER WATER

APPLICATIONS





UNDERWATER DRILLING

## CORE DRILLING

AND CHEMICAL ANCHORING



# FLOOR SAW







## STITCH