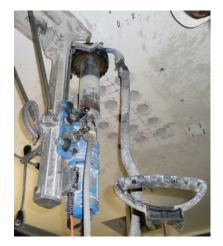

#### CORE CUTTING APPLICATIONS FOR SPECIAL JOB WORK

- Overhead Coring -102mm x 300mm depth
- Longer Deep Coring on RCC Piles
  - 102mm x 3000mm depth
- Longer Deep Coring on RCC Foundation
- 77mm x 3000mm depth