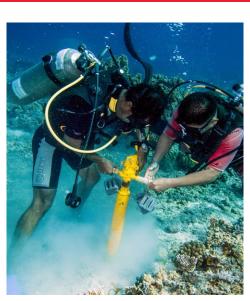

RCC Piles
  - 102mm x 3000mm depth
- Longer Deep Coring on RCC Foundation
- 77mm x 3000mm depth

### DIAMOND WALL CUTTING





#### WALL CUTTING APPLICATIONS ON RCC WALL AND SLAB

**Diamond Wall Sawing for RCC Slab Openings** 

## DIAMOND







#### WIRE CUTTING APPLICATIONS

Diamond Wire Sawing for RCC Large Cutting Sizes

## REBAR FIXING

ON RCC STRUCTURES





#### CORE DRILLING AND REBAR FIXING

Rebar Fixing on RCC Column and Floor with Fischer Chemical Mortar

## MECH AND

CHEM ANCHORS FIXINGS





DRILLING & MECHANICAL ANCHOR BOLTS FIXING ON RCC WALL

Drilling, Mechanical and Chemical Anchor Bolts Fixing on RCC Wall

## REBAR SCANNING & DEMOLITION





**REBAR SCANNING & DEMOLITION APPLICATIONS** 

Rebar Scanning on RCC Slab and Concrete Demolition

### UNDER WATER

APPLICATIONS





UNDERWATER DRILLING

## CORE DRILLING

AND CHEMICAL ANCHORING



# FLOOR SAW







## STITCH