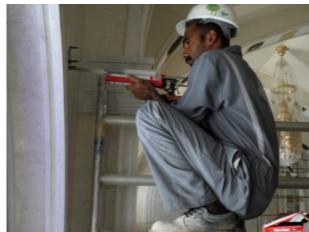

## MECH AND

CHEM ANCHORS FIXINGS

DRILLING & MECHANICAL ANCHOR BOLTS FIXING ON RCC WALL

Drilling, Mechanical and Chemical Anchor Bolts Fixing on RCC Wall