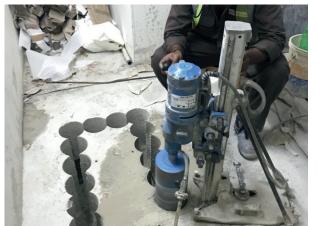

## DIAMOND

#### CORE CUTTING APPLICATIONS FOR SPECIAL JOB WORK

- Overhead Coring -102mm x 300mm depth
- Longer Deep Coring on RCC Piles
  - 102mm x 3000mm depth
- Longer Deep Coring on RCC Foundation
- 77mm x 3000mm depth