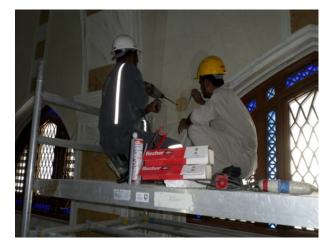

## MECH AND

CHEM ANCHORS FIXINGS

DRILLING & MECHANICAL ANCHOR BOLTS FIXING ON RCC WALL

Drilling, Mechanical and Chemical Anchor Bolts Fixing on RCC Wall