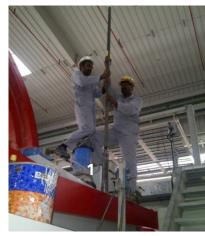

#### CORE DRILLING AND REBAR FIXING

Rebar Fixing on RCC Column and Floor with Fischer Chemical Mortar