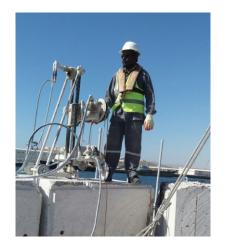

## DIAMOND







#### CORE CUTTING APPLICATIONS FOR SPECIAL JOB WORK

- Overhead Coring -102mm x 300mm depth
- Longer Deep Coring on RCC Piles
  - 102mm x 3000mm depth
- Longer Deep Coring on RCC Foundation
- 77mm x 3000mm depth

### DIAMOND WALL CUTTING





#### WALL CUTTING APPLICATIONS ON RCC WALL AND SLAB

**Diamond Wall Sawing for RCC Slab Openings** 

## DIAMOND







#### WIRE CUTTING APPLICATIONS

Diamond Wire Sawing for RCC Large Cutting Sizes

## REBAR FIXING

ON RCC STRUCTURES





#### CORE DRILLING AND REBAR FIXING

Rebar Fixing on RCC Column and Floor with Fischer Chemical Mortar

## MECH AND

CHEM ANCHORS FIXINGS





DRILLING & MECHANICAL ANCHOR BOLTS FIXING ON RCC WALL

Drilling, Mechanical and Chemical Anchor Bolts Fixing on RCC Wall

## REBAR SCANNING & DEMOLITION





**REBAR SCANNING & DEMOLITION APPLICATIONS** 

Rebar Scanning on RCC Slab and Concrete Demolition

### UNDER WATER

APPLICATIONS





UNDERWATER DRILLING

## CORE DRILLING

AND CHEMICAL ANCHORING



# FLOOR SAW







## STITCH