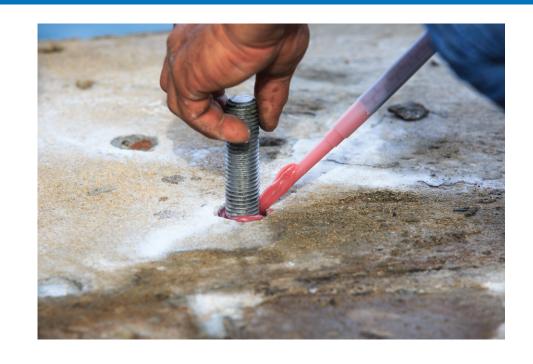

#### CORE DRILLING AND REBAR FIXING

Rebar Fixing on RCC Column and Floor with Fischer Chemical Mortar