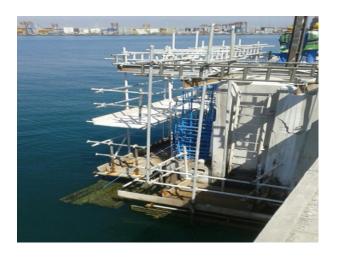

## DIAMOND







#### CORE CUTTING APPLICATIONS FOR SPECIAL JOB WORK

- Overhead Coring -102mm x 300mm depth
- Longer Deep Coring on RCC Piles
  - 102mm x 3000mm depth
- Longer Deep Coring on RCC Foundation
- 77mm x 3000mm depth

### DIAMOND WALL CUTTING





#### WALL CUTTING APPLICATIONS ON RCC WALL AND SLAB

**Diamond Wall Sawing for RCC Slab Openings** 

## DIAMOND







#### WIRE CUTTING APPLICATIONS

Diamond Wire Sawing for RCC Large Cutting Sizes

## REBAR FIXING

ON RCC STRUCTURES





#### CORE DRILLING AND REBAR FIXING

Rebar Fixing on RCC Column and Floor with Fischer Chemical Mortar

## MECH AND

CHEM ANCHORS FIXINGS





DRILLING & MECHANICAL ANCHOR BOLTS FIXING ON RCC WALL

Drilling, Mechanical and Chemical Anchor Bolts Fixing on RCC Wall

## REBAR SCANNING & DEMOLITION





**REBAR SCANNING & DEMOLITION APPLICATIONS** 

Rebar Scanning on RCC Slab and Concrete Demolition

### UNDER WATER

APPLICATIONS





UNDERWATER DRILLING

## CORE DRILLING

AND CHEMICAL ANCHORING



# FLOOR SAW







## STITCH