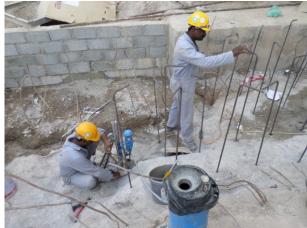

#### CORE DRILLING AND REBAR FIXING

Rebar Fixing on RCC Column and Floor with Fischer Chemical Mortar