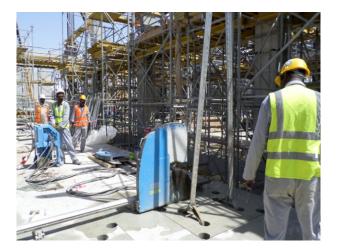

## MECH AND

CHEM ANCHORS FIXINGS

DRILLING & MECHANICAL ANCHOR BOLTS FIXING ON RCC WALL

Drilling, Mechanical and Chemical Anchor Bolts Fixing on RCC Wall